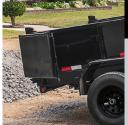

#### MULTI-FUNCTION REAR COMBO GATE

The Rear Combo Gate, featuring both barn doors and a spreader gate, simplifies loading, unloading, and spreading, providing exceptional flexibility for various applications.