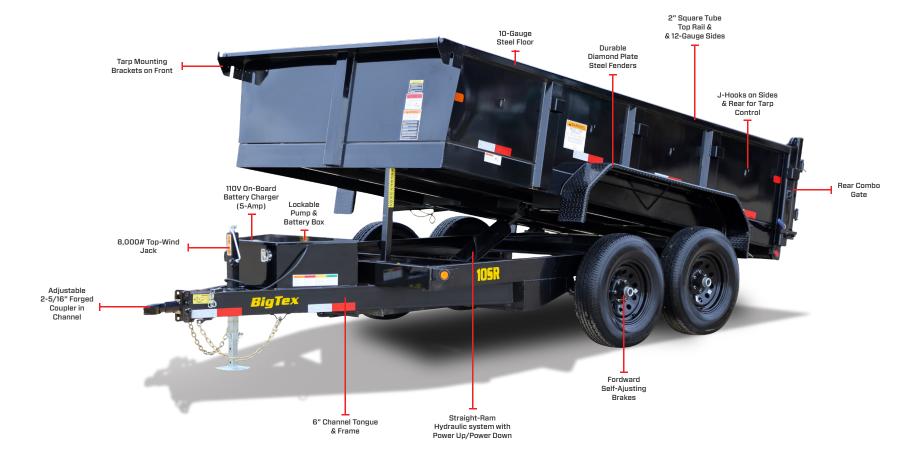

# **PRO SERIES TANDEM AXLE**

CARGO CAPACITY: 6.1 yd³

LOAD CAPACITY: 6,660#

DUMP ANGLE: 43°

DUMP SIDE HEIGHT: 24"

₩ BED WIDTH: 83" WIDE

COUPLER: Bumper Pull

AXLES: Tandem (2 x 5,200#) DECK HEIGHT: 31-3/4"

### RESILIENT 10-GAUGE STEEL FLOOR

The robust 10-gauge steel floor is built to withstand tough conditions, ensuring durability and long-lasting performance for your trailer over time.

## STRENGTH & VERSATILITY

As the 10SR has a 2" square tubing top rail for added strength, to complement the stakepockets for added cargo control and abilit to support after-market side extensions.

#### MULTI-FUNCTION REAR COMBO GATE

The Rear Combo Gate, featuring both barn doors and a spreader gate, simplifies loading, unloading, and spreading, providing exceptional flexibility for various applications.

# EFFORTLESS MAINTENANCE

Our forward self-adjusting brakes make brake maintenance a breeze. The system automatically adjusts the brake shoes as they wear down, eliminating the need for manual adjustments.