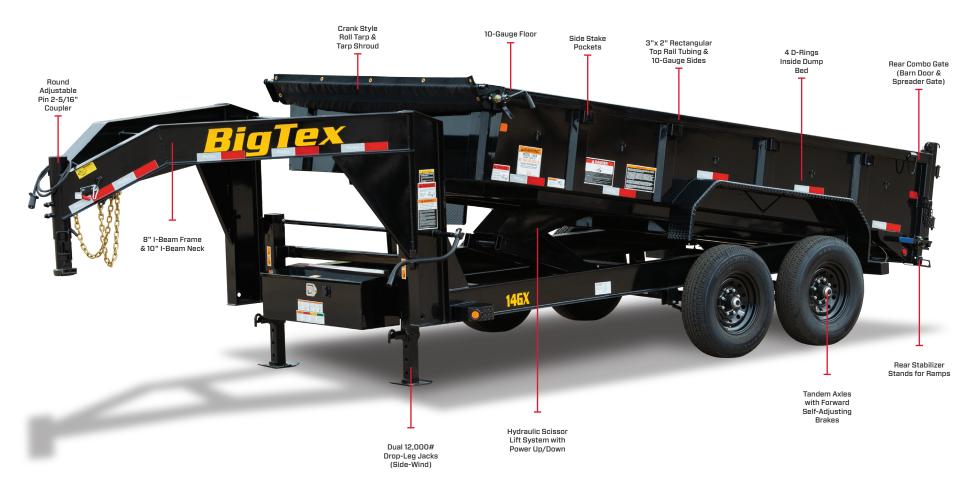

# **HEAVY DUTY TANDEM AXLE EXTRA WIDE GOOSENECK DUMP TRAILER**

GVWR: 15,900 - 17,500#

- GARGO CAPACITY: 7.2 yd3 (14') -8.3 yd3 (16')

LOAD CAPACITY: 11,080 -12,220# DUMP ANGLE: 40°

AVAILABLE LENGTHS: 14', 16' DUMP SIDE HEIGHT: 24"

₩ BED WIDTH: 83"

■ AXLES: Tandem (2 x 7, 000#

(14GX) or 8,000# (16GX))

COUPLER: Gooseneck

DECK HEIGHT: 37-1/4"

#### IEAVY DUTY FRAME AND DESIGNA

For the ultimate in strength and durability, these models feature an 8" I-Beam frame and a 10" I-Beam neck, ensuring a robust and long-lasting structure that can handle even the toughest tasks.

#### HEAVY DUTY DUMP BOX

These models are equipped with a 3"x 2" rectangular tubing structural top rail for added strength and durability as well as 10-Gauge floors and sides.

## EQUIPMENT-READY

These models can haul equipment such as skid steers right out of the box, and with standard stabilizer ramps, equipment loading is quick and easy.

### **EFFORTLESS MAINTENANCE**

Our forward self-adjusting brakes make brake maintenance a breeze. The system automatically adjusts the brake shoes as they wear down, eliminating the need for manual adjustments.