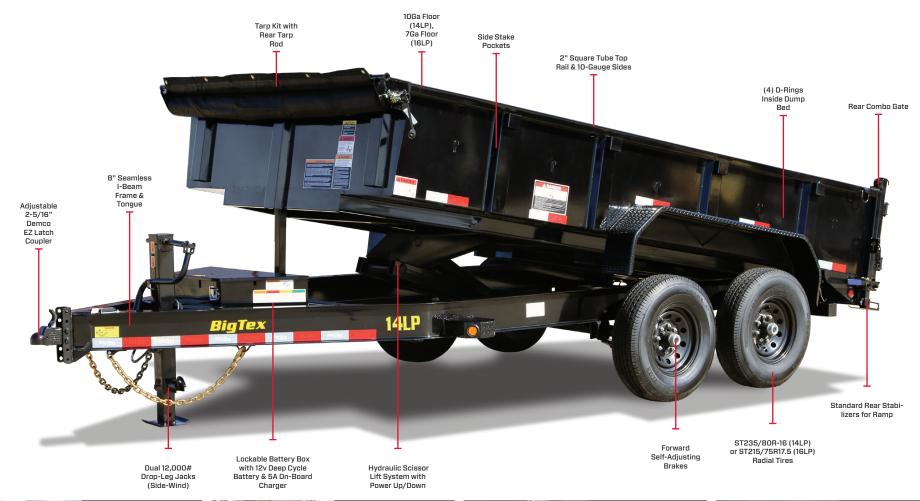

GARGO CAPACITY: 6.1 - 8.3 yd3

LOAD CAPACITY: 10', 14', 16'

DUMP ANGLE: 40°

## **HEAVY DUTY FRAME** AND DISIGN

For the ultimate in strength and durability, these models feature an 8" I-Beam frame and a 10" I-Beam neck (Gooseneck), ensuring a robust and long-lasting structure that can handle even the toughest tasks.

## **QUIPMENT-READY**

These models are designed for hauling equipment with the optional slide-in ramp package. Plus, 4 D-rings within the bed ensure secure and stable anchoring for your equipment.

## FEATURE-PACKED

These models come standard with all the essentials, including a 12K Jack, Rear Stabilizer Jacks, Side Steps, Tarp Kit, Onboard Battery Charger, and Rear Combo Gates, giving you a well-rounded user experience.

## **EFFORTLESS MAINTENANCE**

Our forward self-adjusting brakes make brake maintenance a breeze. The system automatically adjusts the brake shoes as they wear down, eliminating the need for manual adjustments.