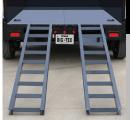

# STANDARD 7' RAMPS

With the 10-Gauge floor, combined with stanard ramps, and 4 D-Rings, the 1400 is designed to be durable for whatever equipment needs to be hauled.