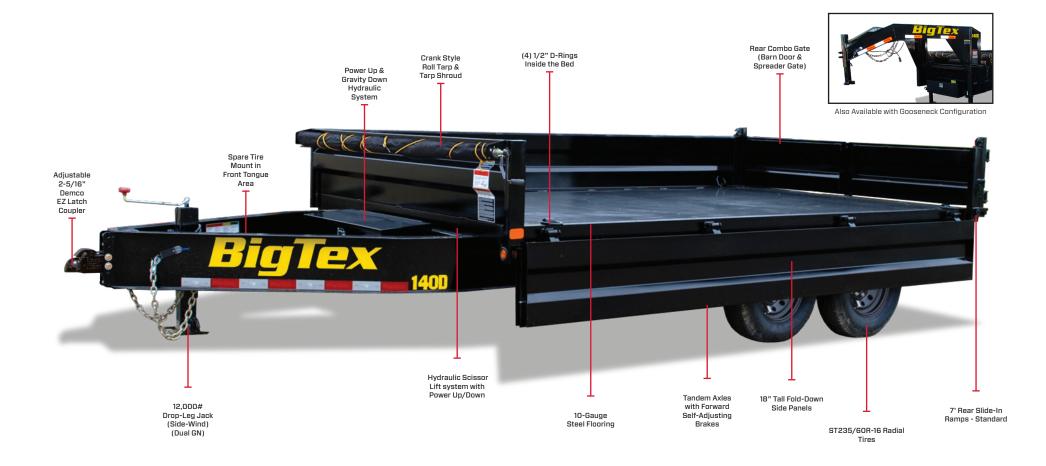

# OVER-THE-AXLE DUMP TRAILER

L GARGO CAPACITY: 6.2 yd³

LOAD CAPACITY: 8,930 (GN) – 9,450 (BP) DUMP ANGLE: 40°

AVAILABLE LENGTH: 14'

AVAILABLE LENGTH. 14

DUMP SIDE HEIGHT: 18"

## VERSATILE FOLD-DOWN SIDE PANELS

The 140D come standard with 18" Tall, 12-Gauge Fold-Down Panels that allow for easy loading and unloading of cargo or aggregates.

### COMBO GATE

The rear doors act as both barn doors as well as a spreader gate, offering the ultimate in versatility.

# STANDARD 7' RAMPS

With the 10-Gauge floor, combined with stanard ramps, and 4 D-Rings, the 1400 is designed to be durable for whatever equipment needs to be hauled.

## **EFFORTLESS MAINTENANGE**

Our forward self-adjusting brakes make brake maintenance a breeze. The system automatically adjusts the brake shoes as they wear down, eliminating the need for manual adjustments.