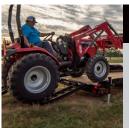

### EFFORTLESS MAINTENANCE

Our forward self-adjusting brakes make brake maintenance a breeze. The system automatically adjusts the brake shoes as they wear down, eliminating the need for manual adjustments.

### REMOVABLE **FENDERS**

This tandem axle car hauler comes equipped with rolled steel fenders. They are bolted on for easy removal and reinstallation, helping provide flexible loading and easy maintenance.