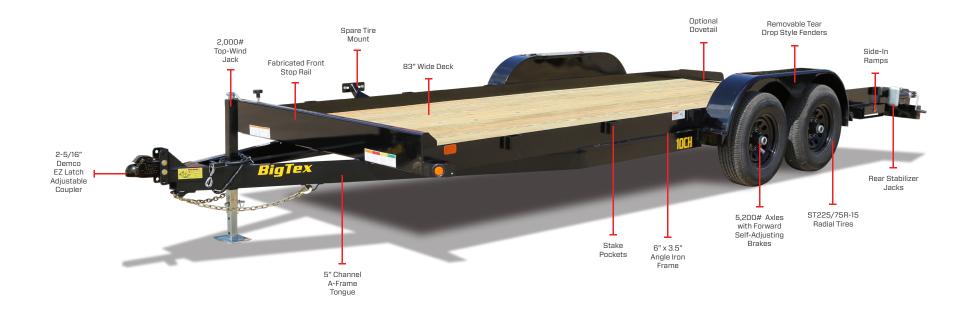

## STYLISH FRONT

The 10CH is equipped with a stylish structural front stop rail that also helps secure your vehicle and other cargo.