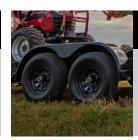

#### (VAILABLE SLIDE-IN RAMP PACKAGE

This model is available with an optional 4' slide-in angle ramp package, helping make loading and unloading cargo and vehicles safe and easy.