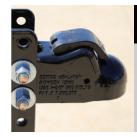

#### EFFORTLESS MAINTENANCE

Our forward self-adjusting brakes make brake maintenance a breeze. The system automatically adjusts the brake shoes as they wear down, eliminating the need for manual adjustments.