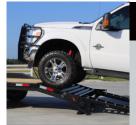

#### VERSATILE EQUIPMENT TRANSPORT

With 3/16"" Diamond-Plate Drive-Over Fenders, you can easily load and haul extra wide vehicles and equipment.