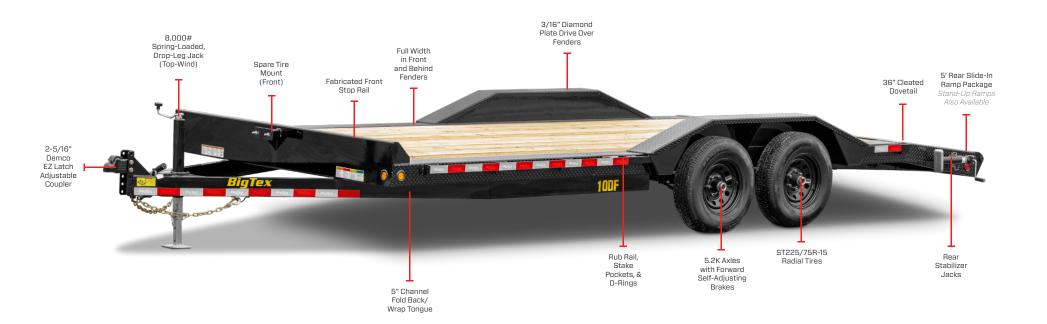

## FAST & EASY

The Adjustable Demco EZ Latch Coupler is built to last and provides a fast and easy connection. The automatic latching system securely locks when lowered, saving you time and effort.