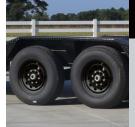

### SUPERIOR EQUIPMENT

The 10DF features a sturdy 36" cleated dovetail designed to provide superior traction and prevent slippage during equipment loading and unloading.