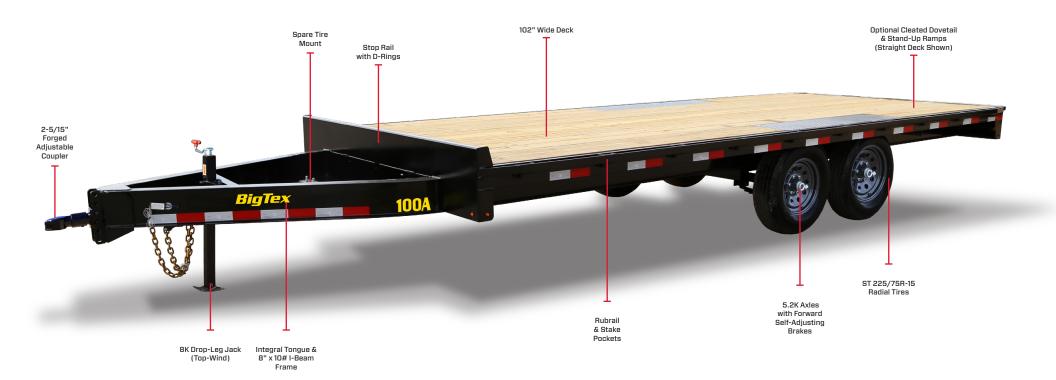

#### DJUSTABLE ORGED COUPLER

Crafted for durability and stength, the adjustable forged coupler ensures a secure and reliable connection to the tow vehicle.