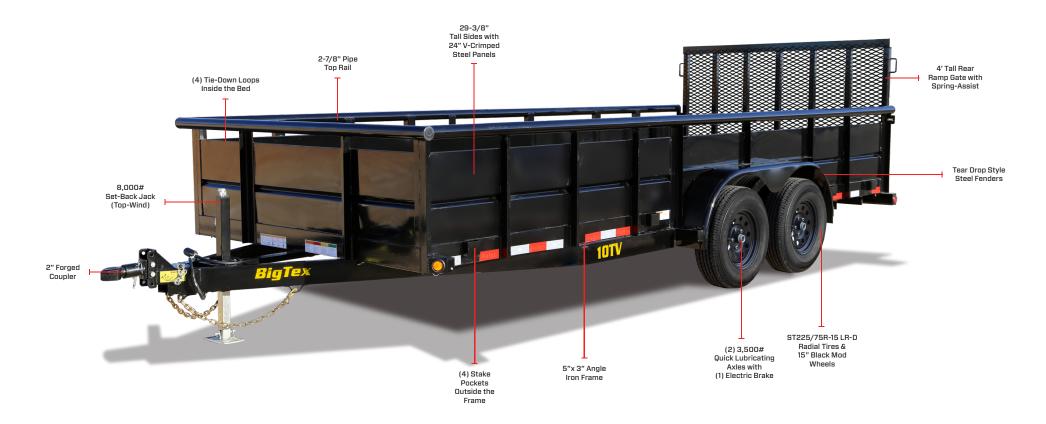

# 10TV TANDEM AX VANGUARD

**GVWR** 

GVWR: 9,990#

WEIGHT: 2,220 - 2,475#

lbs L

LOAD CAPACITY: 7,415 - 7,770#

■ AXLES: Tandem (2 x 5,200#)

LENGTHS: 16'-20'

DECK HEIGHT: 18-1/2"

COUPLER: 2" Forged

### VANGUARD SIDES

The 10TV comes standard equipped with 29-3/8" tall sides with 24" V-crimped steel panels for maximum strength and durability.

## DURABLE RADIAL TIRES & PREMIUM BLACK WHEELS

These models come equipped with steel-belted radial tires for enhanced longevity and performance, complemented by stylish premium black wheels

## SET-BACK

The 2,000# Set-Back Jack allows the tailgate of the tow vehicle to be lowered without the top of the jack damaging the tailgate.

#### VERSATILE 4' SPRING-ASSISTED REAR RAMP GAT

The standard rear ramp gate with spring assist is ideal for transporting a variety of vehicles, including golf carts, ATVs, side-by-sides, and more.