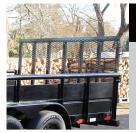

### VANGUARD SIDES

The 10TV comes standard equipped with 29-3/8" tall sides with 24" V-crimped steel panels for maximum strength and durability.