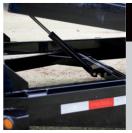

### SMOOTH HYDRAULIG Dampening

The hydraulic dampening system under the tilt platform ensures a smooth, controlled descent while loading equipment, providing maximum protection for your cargo.