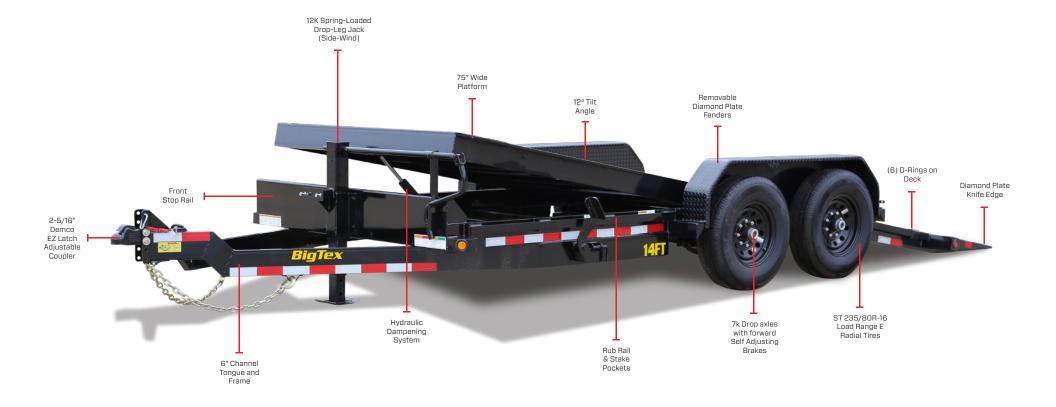

# **14FT**

GVWR: 14,000#

TILT ANGLE: 12°

## HEAVY DUTY FULL TILT BED EQUIPMENT TRAILER

COUPLER: Bumper Pull & Pintle

### SMOOTH HYDRAULIG Dampening

The hydraulic dampening system under the tilt platform ensures a smooth, controlled descent while loading equipment, providing maximum protection for your cargo.

### DURABLE, REMOVABLE FENDERS

Double-Broke Diamond Plate Steel Fenders provide durability to withstand commercial-grade usage. Plus, they're removable, adding another level of convenience and flexibility.

### ACCESSIBLE Loading angle

Catering to a wide variety of equipment and small vehicles, this model offers an easy 12° loading angle and high-traction rear knife edge, facilitating simple, secure loading and unloading.

## EFFORTLESS Maintenance

Our forward self-adjusting brakes make brake make brake maintenance a breeze. The system automatically adjusts the brake shoes as they wear down, eliminating the need for manual adjustments.