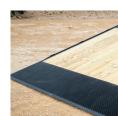

## REAR KNIFE EDGE & COLLAPSIBLE BUMPER

Effortlessly load low-clearance equipment using our Rear Knife Edge, designed for smooth transitions. Additionally, the collapsible rear bumper is specifically engineered to provide enhanced safety during transportation.