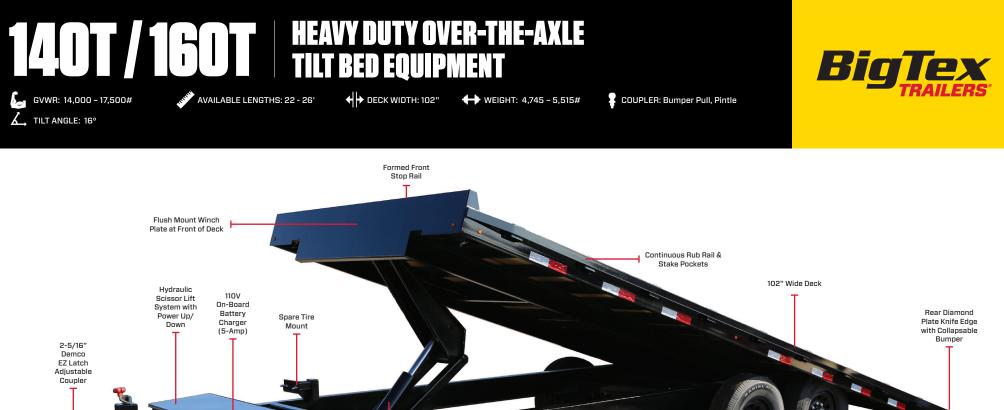

14U BigTex Forward Self-Adjusting ST 235/80R16 Elecrtic Brakes 7k (140T) or Radial Tires on Both Axles 8K (160T) Premium Axles ST 215/75R17.5 with Forward Self-Adjusting Brakes 12.000# 8" X 10# I-Beam Frame Self Contained

(140T) or

(160T)