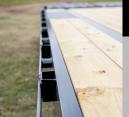

#### COMPREHENSIVE Load Securement

With a standard 3/8" rub rail, stake pockets, and 1-1/4" pipe chain spool, this model offers a versatile tool for securing your load, ensuring safe and efficient transportation.