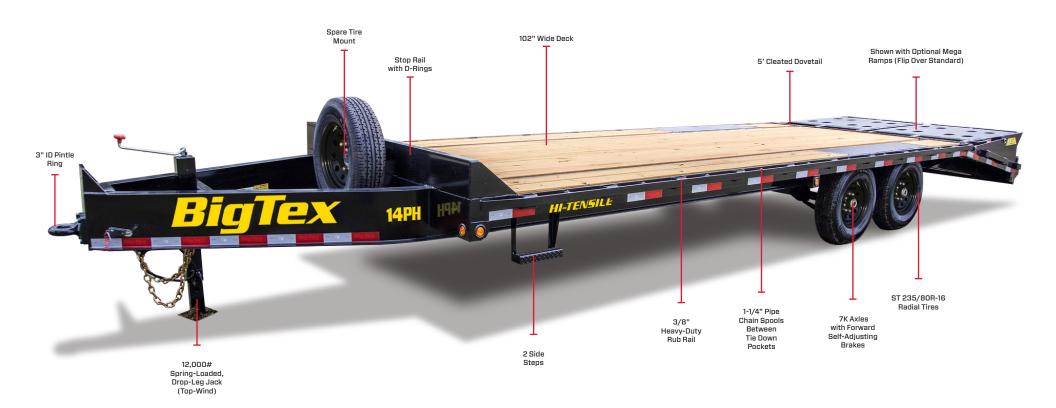

## **14PH**

# SINGLE WHEEL TANDEM AXLE PINTLE TRAILER

EMPTY WEIGHT: 4,580 - 5,080#

AVAILABLE LENGTHS: 25', 30'

COUPLER: Bumperpull

### ROBUST ADJUSTABLE PINTLE RING

Equipped with a 3" ID Pintle ring coupler, this model ensures a strong, secure connection with tow vehicles equipped with pintle hitches.

#### COMPREHENSIVE Load Securement

With a standard 3/8" rub rail, stake pockets, and 1-1/4" pipe chain spool, this model offers a versatile tool for securing your load, ensuring safe and efficient transportation.

#### POWERHOUSE MEGA RAMPS

Upgrade to Mega Ramps and enjoy an optimal equipment loading experience. These heavy-duty, extra-wide ramps are designed to handle the demands of loading various types of equipment with ease.

#### EFFORTLESS Maintenance

Our forward self-adjusting brakes make brake maintenance a breeze. The system automatically adjusts the brake shoes as they wear down, eliminating the need for manual adjustments.