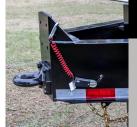

### ROBUST ADJUSTABLE PINTLE RING

Equipped with a 3" ID Pintle ring coupler, this model ensures a strong, secure connection with tow vehicles equipped with pintle hitches.