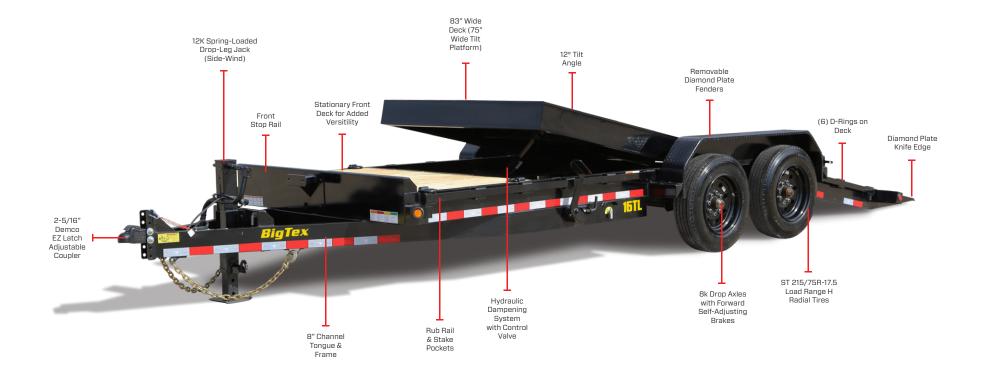

## REMOVABLE FENDERS

Double-Broke Diamond Plate Steel Fenders provide durability to withstand commercial-grade usage. Plus, they're removable, adding another level of convenience and flexibility.