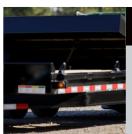

**BigTex** 

TILT ANGLE: 14°

AVAILABLE LENGTHS: 20', 22'

DECK WIDTH: 75" Tilt Platform (83" Between Fenders)

COUPLER: Bumper Pull, Pintle & Gooseneck

₩ WEIGHT: 4,760 - 5,800#