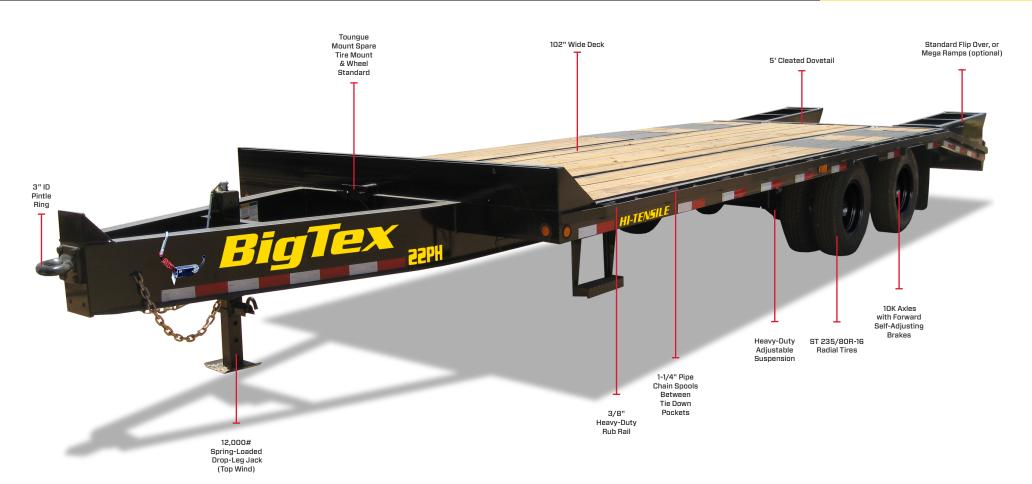

# **TANDEM DUAL** WHEEL PINTLE TRAILER

GVWR: 23,900#

EMPTY WEIGHT: 5,600 - 6,100#

COUPLER: Bumper Pull & Pintle

### ADJUSTABLE PINTLERING

The 22PH has a 3" ID Pintle ring coupler specifically built for tow vehicles equipped with pintle hitches.