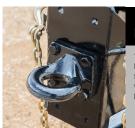

## OLUTIONS

The stadard equippped 3/8" rub rail, stakepockets and 1-1/4" pipe chain spool combine to create a versitile tool for securing your load.

Upgrade to Mega Ramps and enjoy an optimal equipment loading experience. These heavy-duty, extra-wide ramps are designed to handle the demands of loading various types of equipment with ease.