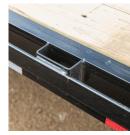

## OLUTIONS

The stadard equippped 3/8" rub rail, stakepockets and 1-1/4" pipe chain spool combine to create a versitile tool for securing your load.

Upgrade to Mega Ramps and enjoy an optimal equipment loading experience. These heavy-duty, extra-wide ramps are designed to handle the demands of loading various types of equipment with ease.