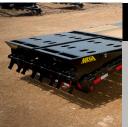

## OLUTIONS

The stadard equippped 3/8" rub rail, stakepockets and 1-1/4" pipe chain spool combine to create a versitile tool for securing your load.

Upgrade to Mega Ramps and enjoy an optimal equipment loading experience. These heavy-duty, extra-wide ramps are designed to handle the demands of loading various types of equipment with ease.