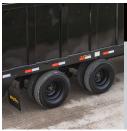

### **DUAL TIRES FOR WORRY-FREE HAULING**

The dual tires, combined with the standard spare help ensure you don't get stuck or stopped by what ever the road throws at you.