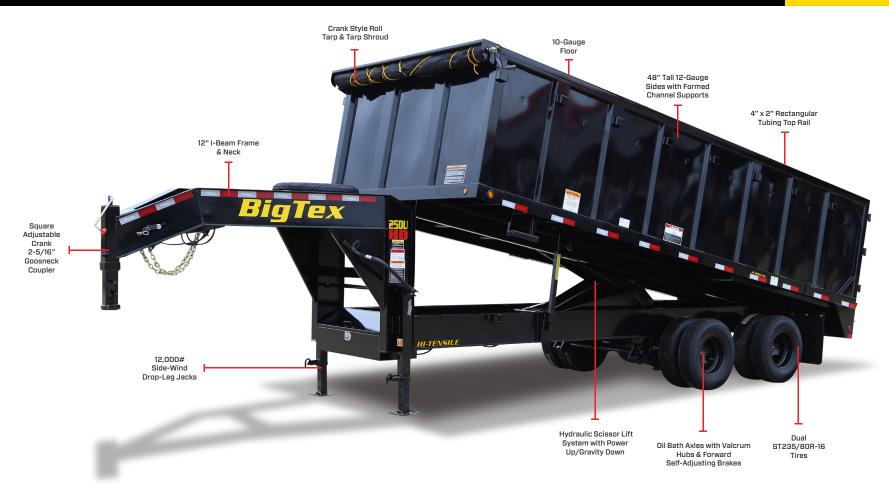

# GOOSENECK DUMP TRAILER

GVWR: 25,000#

CARGO CAPACITY: 23.7 yd3

LOAD CAPACITY: 16,930#

DUMP ANGLE: 45°

AVAILABLE LENGTHS: 20'

DUMP SIDE HEIGHT: 48"

BED WIDTH: 92" WIDE

■ AXLES: Tandem (2 x 10,000#)

COUPLER: Gooseneck

DECK HEIGHT: 41-1/4"

### HANDLES MASSIVE PAYLOADS WITH EASE

The 96"x20'x48" tall box can handle a big load combined with the 45° dump angle will have no issue off-loading the load either

### **DUAL TIRES FOR WORRY-FREE HAULING**

The dual tires, combined with the standard spare help ensure you don't get stuck or stopped by what ever the road throws at you.

#### QUIPMENT H ADY

Standard with 4 D-rings to secure equipment and available ramps, this trailer is ready to get your heavy equipment to the big job.

## EFFORTLESS MAINTENANCE

Our forward self-adjusting brakes make brake maintenance a breeze. The system automatically adjusts the brake shoes as they wear down, eliminating the need for manual adjustments.