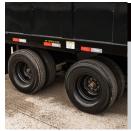

### **DUAL TIRES FOR WORRY-FREE HAULING**

The dual tires, combined with the standard spare help ensure you don't get stuck or stopped by what ever the road throws at you.