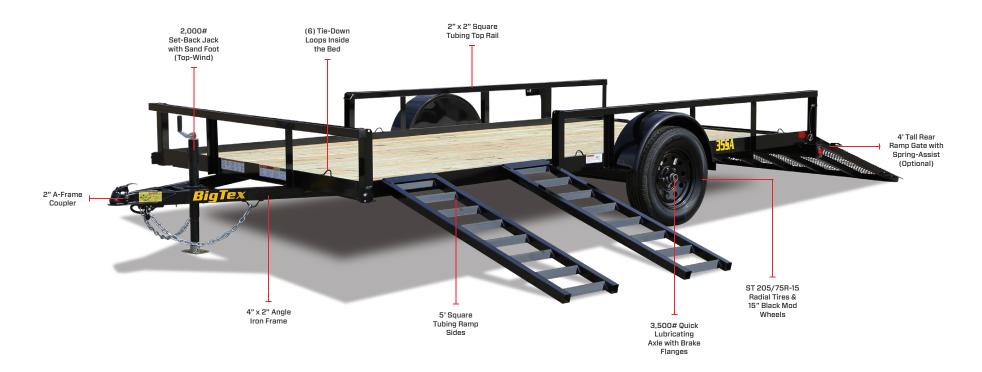

GVWR: 2,995#

LOAD CAPACITY: 1,775 - 1,855#

LENGTHS: 12', 14'

DECK WIDTH: 83"

COUPLER: Bumper Pull

■ WEIGHT: 1,140 - 1,220#

● ■ AXLE: Single (3,500#)

DECK HEIGHT: 18-1/2"

### ENHANCED STRUCTURE & STRENGTH

This model features square tubing for increased strength and structure, offering superior resilience compared to typical angle top rails.

#### DURABLE RADIAL TIRES & PREMIUM BLACK WHEELS

These models come equipped with steel-belted radial tires for enhanced longevity and performance, complemented by stylish premium black wheels.

# VERSATILE 4' REAR RAMPGATE (OPTIONAL)

Expand your hauling capabilities with the optional rear ramp gate, ideal for transporting a variety of vehicles, including golf carts, ATVs, side-by-sides, and more.

## **VERSATILE 5' SQUARE**

**BigTex** 

The removable sides on this model double as ramps that can be used on either side or the rear.