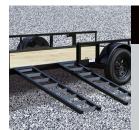

# VERSATILE 4' REAR RAMPGATE (OPTIONAL)

Expand your hauling capabilities with the optional rear ramp gate, ideal for transporting a variety of vehicles, including golf carts, ATVs, side-by-sides, and more.