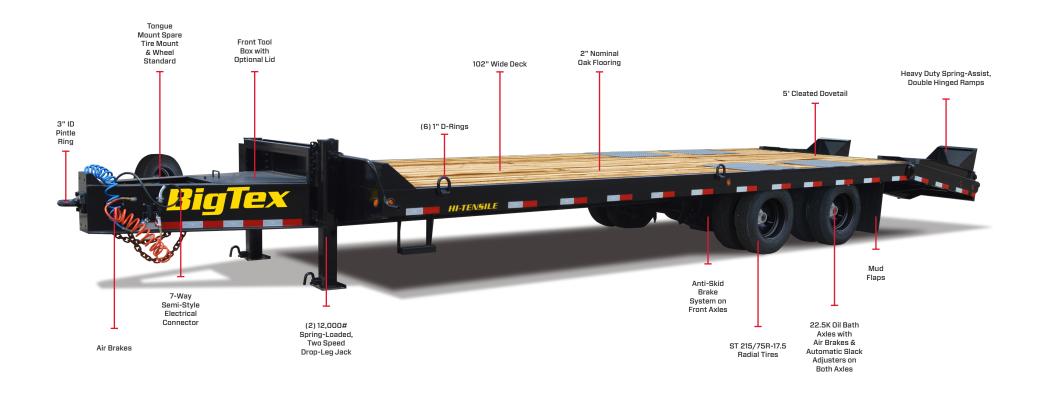

# TRANSPORT TRAILER

EMPTY WEIGHT: 8,950-10,150#

COUPLER: Pintle

## HEAVY DUTY ADJUSTABLE

The 4XPH is equipped with a heavy-duty adjustable suspension to ensure your trailer is ready to handle the heaviest of loads.

#### ANTI-SKID SYSTEM ON FRONT AXLES

The anti-skid braking system helps keep your trailer system under control during windy or running wind pressure.

## PINTLE RING

The 4XPH has a 3" ID pintle ring coupler specifically built for tow vehicles equipped with pintle hitches.

### SECURE CARGO WITH STOP RAIL & D-RINGS

Safeguard your cargo with our solid one-piece stop rail and Heavy-Duty 1" D-Ring tie-downs, specifically designed to provide maximum security and stability during loading and towing.