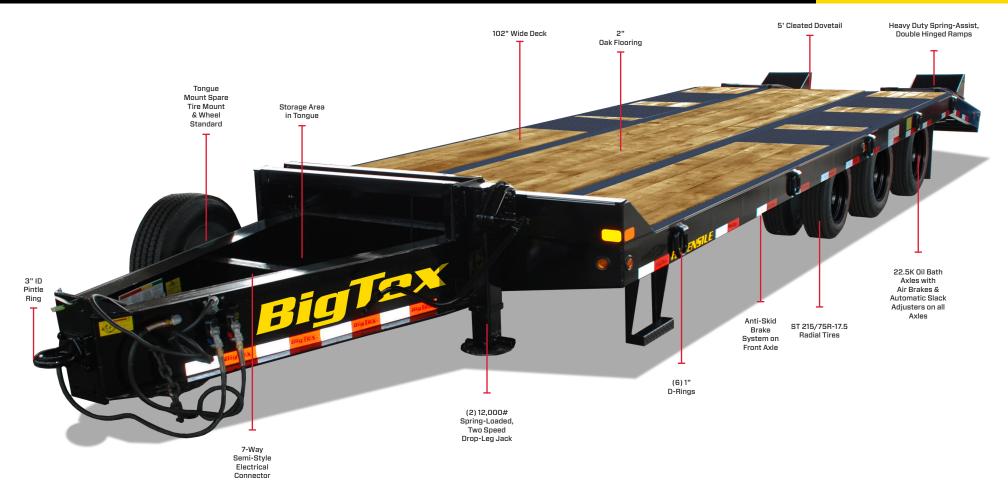

## ADJUSTABLE

The 5XPH has a 3" ID pintle ring coupler specifically built for tow vehicles equipped with pintle hitches.