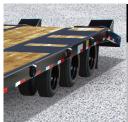

#### NTI-SKID SYSTEM IN FRONT AXLES

The anti-skid braking system helps keep your trailer system under control during windy or running wind pressure.