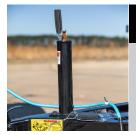

# SET-BACK Jack

The 2,000# Set-Back Jack allows the tailgate of the tow vehicle to be lowered without the top of the jack damaging the tailgate.