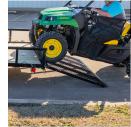

### /ERSATILE 4' SPRING-ASSISTED REAR RAMP GATE

Expand your hauling capabilities with the optional rear ramp gate with spring assist, ideal for transporting a variety of vehicles, including golf carts, ATVs, side-by-sides, and more.