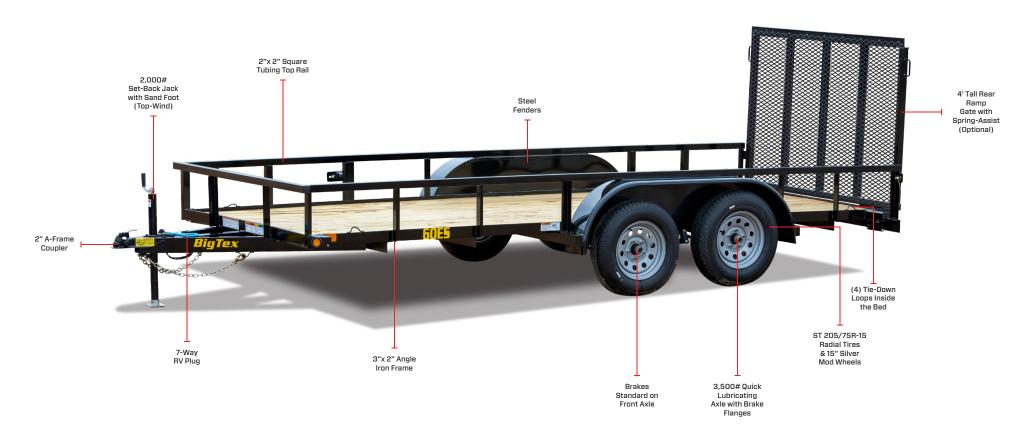

GVWR: 6,000#

WEIGHT: 1,430 - 1,525#

LOAD CAPACITY: 4,475 - 4,570#

● ■ AXLES: Tandem (2 x 3,500#)

LENGTH: 12', 14', 16'

COUPLER: Bumper Pull

# ENHANCED STRUCTURE

This model features square tubing for increased strength and structure, offering superior resilience compared to typical angle top rails.

## SELF-ADJUSTING

The front axle is equipped with self-adjusting brakes, delivering optimum braking performance with minimal maintenance.

### /ERSATILE 4' SPRING-ASSISTED REAR RAMP GATE

Expand your hauling capabilities with the optional rear ramp gate with spring assist, ideal for transporting a variety of vehicles, including golf carts, ATVs, side-by-sides, and more.

# SET-BACK Jack

The 2,000# Set-Back Jack allows the tailgate of the tow vehicle to be lowered without the top of the jack damaging the tailgate.