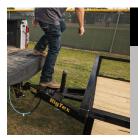

## SELF-ADJUSTING

The front axle is equipped with Self-Adjusting Brakes, delivering optimum braking performance with minimal maintenance.

Expand your hauling capabilities with the optional rear ramp gate with spring assist, ideal for transporting a variety of vehicles, including golf carts, ATVs, side-by-sides, and more.