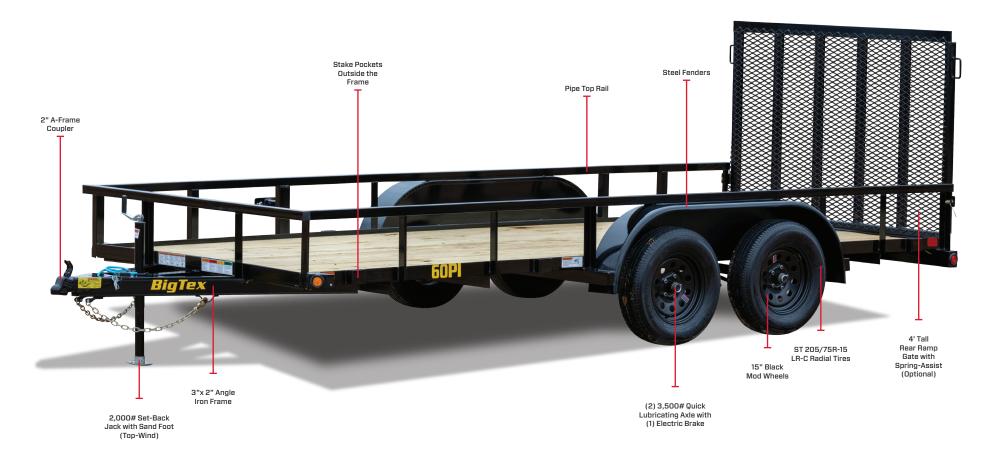

# **TANDEM AXLE PIPE TOP UTILITY TRAILER**

WEIGHT: 1,265- 1,535#

LOAD CAPACITY: 4,465 - 4,735#

■■ AXELS: Tandem (2 x 3,500#)

LENGTHS: 12', 14', 16'

DECK HEIGHT: 18-1/4"

COUPLER: Bumper Pull

## STURDY PIPE TOP RAIL

Tackle the toughest jobs with a robust Top Rail, constructed from 2"x 2" square tubing.

## SELF-ADJUSTING

The front axle is equipped with Self-Adjusting Brakes, delivering optimum braking performance with minimal maintenance.

Expand your hauling capabilities with the optional rear ramp gate with spring assist, ideal for transporting a variety of vehicles, including golf carts, ATVs, side-by-sides, and more.

### SET-BACK JACK

The 2,000# Set-Back Jack allows the tailgate of the tow vehicle to be lowered without the top of the jack damaging the tailgate.