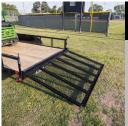

## SELF-ADJUSTING

The front axle is equipped with Self-Adjusting Brakes, delivering optimum braking performance with minimal maintenance.

Expand your hauling capabilities with the optional rear ramp gate with spring assist, ideal for transporting a variety of vehicles, including golf carts, ATVs, side-by-sides, and more.