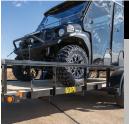

## SELF-ADJUSTING

The front axle is equipped with Self-Adjusting Brakes, delivering optimum braking performance with minimal maintenance.

Expand your hauling capabilities with the optional rear ramp gate with spring assist, ideal for transporting a variety of vehicles, including golf carts, ATVs, side-by-sides, and more.